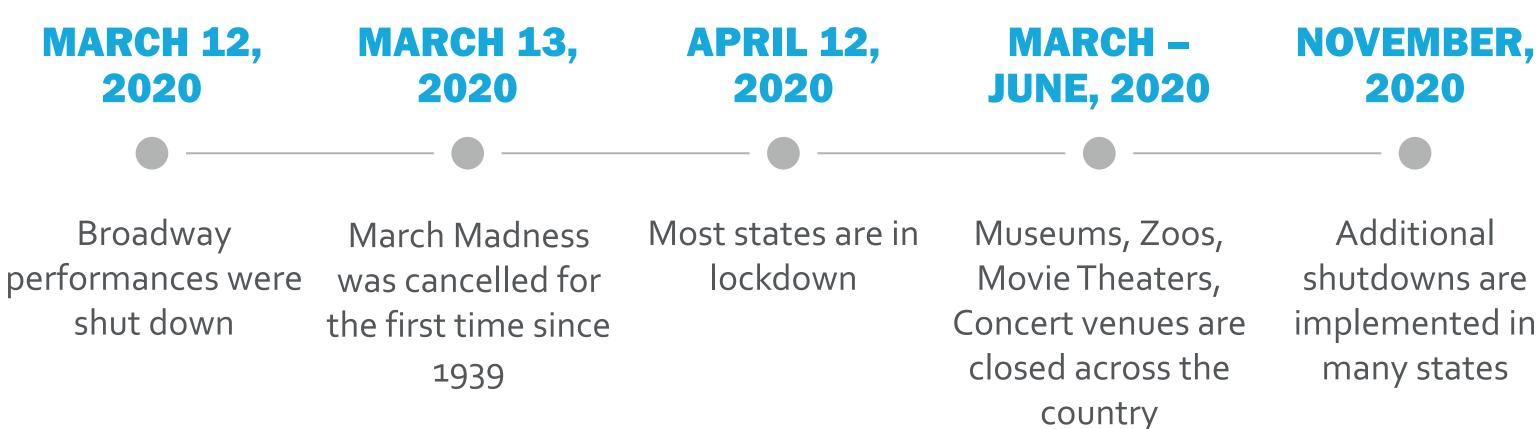

# ENTERTAINMENT VERTICAL



# **LIVE EVENTS WERE CANCELLED**





implemented in



# **AMERICAN'S MOOD ABOUT COVID-19**

PANDEMIC FATIGUE HAS SET IN, BUT PEOPLE OVERWHELMINGLY MAKE CHOICES TO REMAIN SAFE



have started to go back to some normal activities as a way of "getting their life back"

#### **56%**

miss attending events like sports, theater, and concerts **59%** 

are tired of taking COVID-19 precautions

#### OVID-19 E SAFE



#### Say they are avoiding crowded places or events most of the time



## HARDSHIP SPARKED CREATIVITY







eSports viewers were up 10.6% in the U.S. from 2019 to 2020.

26% of internet users in the U.S. said they were spending more time playing computer or video games due to the coronavirus pandemic as of May 2020.

15% of Americans said they are interested in watching eSports competitions as an alternative to li