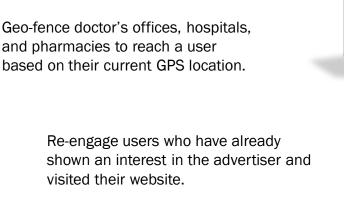

Retargeting

## TARGETING TO CONSIDER

Below are some targeting options for the healthcare vertical. Display, native, audio, and video assets can be used to execute this targeting. Adjust targeting based on campaign goals and target audience.