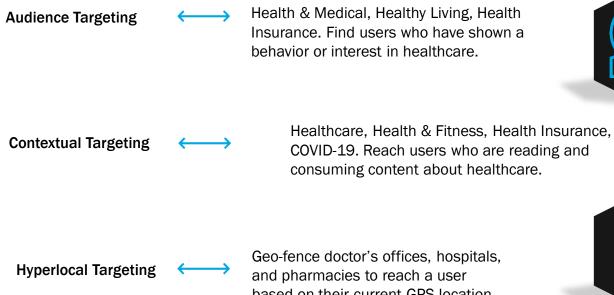

## TARGETING TO CONSIDER

Below are some targeting options for the healthcare vertical. Display, native, audio, and video assets can be used to execute this targeting. Adjust targeting based on campaign goals and target audience.